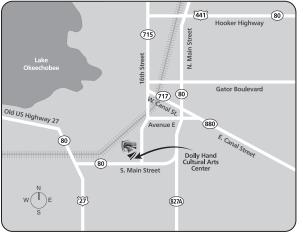

# DIRECTIONS

### From I-95:

Proceed west on Southern Blvd. (SR 80) approximately 40 miles until you reach Belle Glade. At the first traffic light continue straight ahead. Turn left onto SR 715 and continue through the business area. The College is on the right.

#### From the Florida Turnpike:

Exit at Southern Blvd. (SR 80). Proceed west on SR 80 approximately 40 miles until you reach Belle Glade. At the first traffic light continue straight ahead. Turn left onto SR 715 and continue through the business area. The College is on the right.