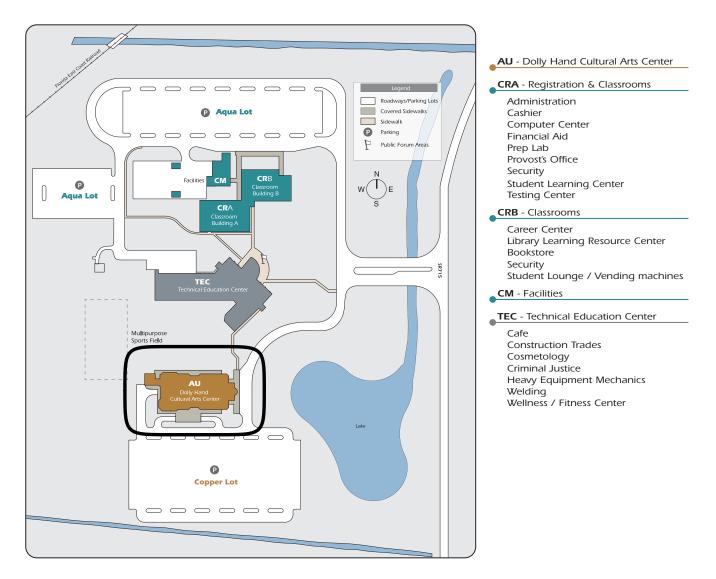

## PALM BEACH STATE COLLEGE AT BELLE GLADE

1977 College Drive, Belle Glade, FL 33430-3611